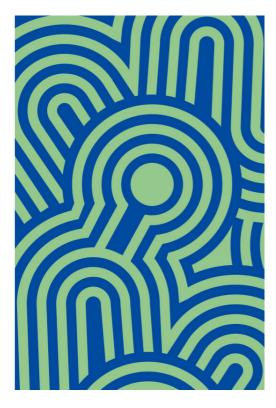

## CARPET STILEMA 6 RECTANGULAR

design Alessandro Mendini

Alessandro Mendini has often thought of his project as a system of signs that are now simple, now complex, intertwined with each other, and infinitely developed on objects, houses, furnishings and surfaces. Stilema 6, pattern from 2006, is part of the "Visual Alphabets": signs, colors, images, decorative elements, always similar but always different, in a continuous and endless movement, like suspended meanings, awaiting for their destiny to indicate a function.