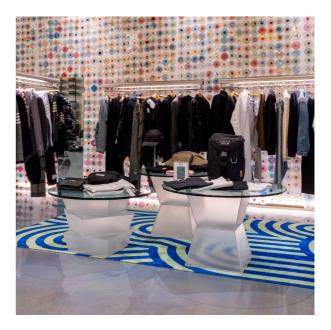

## CARPET STILEMA 6 RECTANGULAR

design Alessandro Mendini

Alessandro Mendini has often thought of his project as a system of signs that are now simple, now complex, intertwined with each other, and infinitely developed on objects, houses, furnishings and surfaces. Stilema 6, pattern from 2006, is part of the "Visual Alphabets": signs, colors, images, decorative elements, always similar but always different, in a continuous and endless movement, like suspended meanings, awaiting for their destiny to indicate a function.