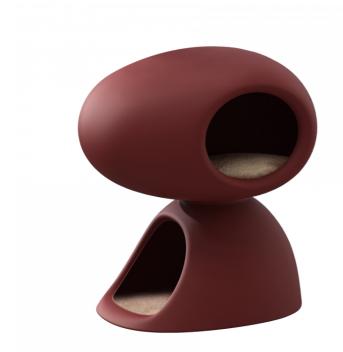

## CAT CAVE

design Stefano Giovannoni

Cat Cave, designed by Stefano Giovannoni as a partnership between Qeeboo and United Pets, is a home-cave-refuge for cats. It is composed of two overlapping stones: the bottom cave has a scratching mat on the floor and a soft ball hanging from the ceiling. The top one is characterized by a porthole that allows the cat to enter, protect himself and examine the outside world, planning the next domestic attack.

Available in 2 colors.

## Variants

Bordeaux SKU: 35001QUP-BX EAN: 8052049055543

Dove Grey SKU: 35001QUP-DG EAN: 8052049055536