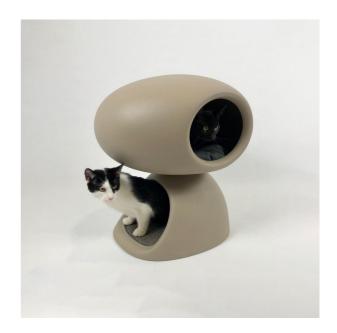

## CAT CAVE

design Stefano Giovannoni

Cat Cave, designed by Stefano Giovannoni as a partnership between Qeeboo and United Pets, is a home-cave-refuge for cats. It is composed of two overlapping stones: the bottom cave has a scratching mat on the floor and a soft ball hanging from the ceiling. The top one is characterized by a porthole that allows the cat to enter, protect himself and examine the outside world, planning the next domestic attack.