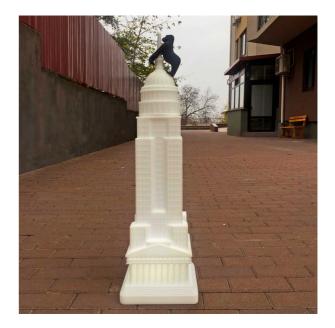

## EMPIRE LAMP WITH RECHARGEABLE LED

design Studio Job

Empire is a lamp by Studio Job, that combines three unlike architectural icons, symbols of power in different ages: starting with the Parthenon on the bottom, it grows with the imposing presence of the Empire State Building and ends with the Capitol on the top. It expresses Job's fascination for landmarks and their meaning, reflecting on the power that is housed within these huge buildings or landmarks. Wireless, with a rechargeable battery, LED light, and 16 different interchangeable RGB colors, it can be regulated from a distance by remote control.

Specs Material: polyethylene Light Source: 2x 4W LED Light Emission: Diffused Dimensions (L - W - H): 24 x 24 x 85 cm Weight: 2.25 Kg Cable: Pin Jack ↔ USB Remote control: Yes Battery Autonomy: 6h