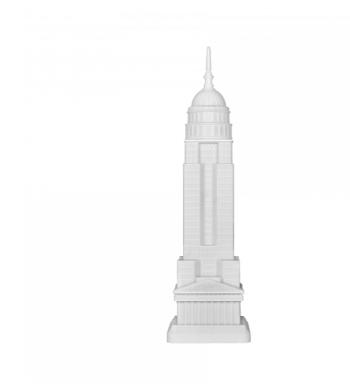

## EMPIRE LAMP WITH RECHARGEABLE LED

design Studio Job

Empire is a lamp by Studio Job, that combines three unlike architectural icons, symbols of power in different ages: starting with the Parthenon on the bottom, it grows with the imposing presence of the Empire State Building and ends with the Capitol on the top. It expresses Job's fascination for landmarks and their meaning, reflecting on the power that is housed within these huge buildings or landmarks. Wireless, with a rechargeable battery, LED light, and 16 different interchangeable RGB colors, it can be regulated from a distance by remote control.

Specs Material: polyethylene Light Source: 2x 4W LED Light Emission: Diffused Dimensions (L - W - H): 24 x 24 x 85 cm Weight: 2.25 Kg Cable: Pin Jack ↔ USB Remote control: Yes Battery Autonomy: 6h