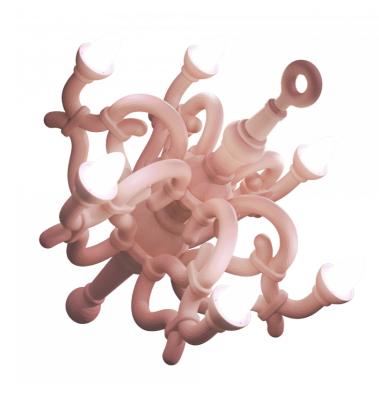

## FALLEN CHANDELIER XL

Floor Lamp

design Studio Job

Fallen chandelier is an XL size floor lamp suitable for indoor and outdoor environments, designed by Studio Job. Influenced by 19th century Thonet classic curves, this out of scale object with a 2-meters-diameter, travels through times to be the outstanding protagonist in each place it lives in and accompany you in a timeless dream of elegance.

## Specs

Material: fiberglass Light Source: 6x 60W LED E27 Light Color: white

Light Color: White Light Emission: 2700k Dimensions (L - W - H): 183 x 167 x 152 cm Weight: 69 Kg Cable: Schuko Plug Cable lenght: 600