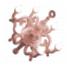

## FALLEN CHANDELIER XL

Floor Lamp

design Studio Job



Fallen chandelier is an XL size floor lamp suitable for indoor and outdoor environments, designed by Studio Job. Influenced by 19th century Thonet classic curves, this out of scale object with a 2-meters-diameter, travels through times to be the outstanding protagonist in each place it lives in and accompany you in a timeless dream of elegance.



## Specs

Material: fiberglass Light Source: 6x 60W LED E27 Light Color: white

Light Color: White Light Emission: 2700k Dimensions (L - W - H): 183 x 167 x 152 cm Weight: 69 Kg Cable: Schuko Plug Cable lenght: 600



## Variants





SKU: 37002BL EAN: 8052049057264



SKU: 37002PI EAN:

## Packaging