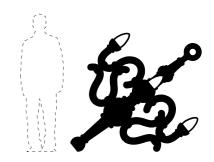

## Specs

Material: fiberglass Light Source: 6x 60W LED E27 Light Color: white

Light Color: White Light Emission: 2700k Dimensions (L - W - H): 183 x 167 x 152 cm Weight: 69 Kg Cable: Schuko Plug Cable lenght: 600