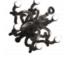

## FALLEN CHANDELIER XL

Floor Lamp

design Studio Job

Fallen chandelier is an XL size floor lamp suitable for indoor and outdoor environments, designed by Studio Job. Influenced by 19th century Thonet classic curves, this out of scale object with a 2-meters-diameter, travels through times to be the outstanding protagonist in each place it lives in and accompany you in a timeless dream of elegance.