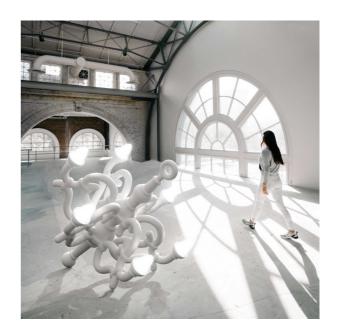

## FALLEN CHANDELIER XL

Floor Lamp

design Studio Job

Fallen chandelier is an XL size floor lamp suitable for indoor and outdoor environments, designed by Studio Job. Influenced by 19th century Thonet classic curves, this out of scale object with a 2-meters-diameter, travels through times to be the outstanding protagonist in each place it lives in and accompany you in a timeless dream of elegance.