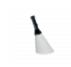

## FLASH LAMP METAL FINISH WITH RECHARGEABLE LED

design Studio Job

Here it comes the destroyer of shadows with its invincible flashy light! Flashlight-shaped and metal-finished, Flash lamp, designed by Studio Job it's a led torch that encapsulates stories of men, ghosts and adventurous children who destroyed the scary monster under their beds. Wireless, with a rechargeable battery and LED light, it can be regulated from a distance by remote control.

Specs Material: polyethylene Light Source: 4W LED Light Color: 16 colors Light Emission: Diffused Dimensions (L - W - H): 29 x 23 x 48 cm Weight: 1 Kg Cable: Pin Jack ↔ EU Plug Remote control: Yes Battery Autonomy: 6h

Variants

Silver

SKU: 11003ST-M EAN: 8052049051279

Gold SKU: 11003GO-M EAN: 8052049051293

**Titanium** SKU: 11003TI-M EAN: 8052049051286