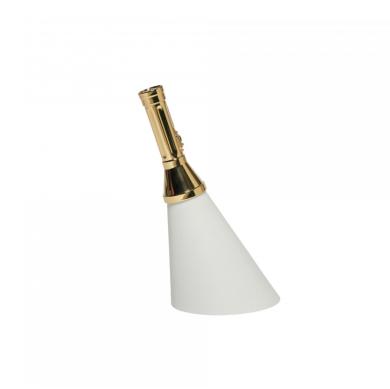

## FLASH LAMP METAL FINISH WITH RECHARGEABLE LED

design Studio Job

Here it comes the destroyer of shadows with its invincible flashy light! Flashlight-shaped and metal-finished, Flash lamp, designed by Studio Job it's a led torch that encapsulates stories of men, ghosts and adventurous children who destroyed the scary monster under their beds. Wireless, with a rechargeable battery and LED light, it can be regulated from a distance by remote control.

Specs Material: polyethylene Light Source: 4W LED Light Color: 16 colors Light Emission: Diffused Dimensions (L - W - H): 29 x 23 x 48 cm Weight: 1 Kg Cable: Pin Jack ↔ EU Plug Remote control: Yes Battery Autonomy: 6h