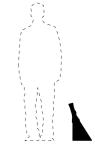

Material: polyethylene Light Source: 4W LED Light Color: 16 colors Light Emission: Diffused

Dimensions (L - W - H): 29 x 23 x 48 cm

Weight: 1 Kg

Cable: Pin Jack ↔ USB Remote control: Yes Battery Autonomy: 6h