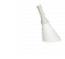

## FLASH LAMP WITH RECHARGEABLE LED

design Studio Job

Make no room for darkness in your home with Flash, saviour of the universe!Flash is a flashlight shape lamp, designed by Studio Job, that has an illuminated light trace intended as a symbol of life, progress, and salvation against the shadows in our lives. Wireless, with a rechargeable battery and LED light, it can be regulated from a distance by remote control.

Material: polyethylene Light Source: 4W LED Light Color: 16 colors Light Emission: Diffused

Dimensions (L - W - H): 29 x 23 x 48 cm

Weight: 1 Kg

Cable: Pin Jack ↔ USB Remote control: Yes Battery Autonomy: 6h