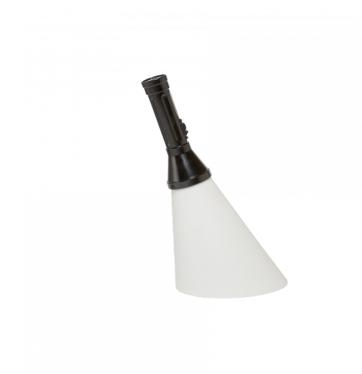

## FLASH LAMP WITH RECHARGEABLE LED

design Studio Job

Make no room for darkness in your home with Flash, saviour of the universe!Flash is a flashlight shape lamp, designed by Studio Job, that has an illuminated light trace intended as a symbol of life, progress, and salvation against the shadows in our lives. Wireless, with a rechargeable battery and LED light, it can be regulated from a distance by remote control.

Material: polyethylene Light Source: 4W LED Light Color: 16 colors Light Emission: Diffused

Dimensions (L - W - H): 29 x 23 x 48 cm

Weight: 1 Kg

Cable: Pin Jack ↔ USB Remote control: Yes Battery Autonomy: 6h