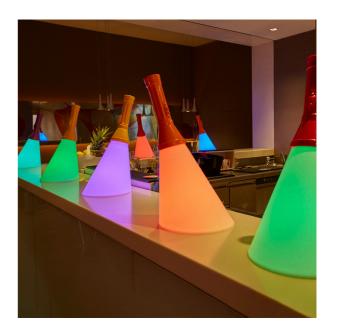

## FLASH LAMP WITH RECHARGEABLE LED

design Studio Job

Make no room for darkness in your home with Flash, saviour of the universe!Flash is a flashlight shape lamp, designed by Studio Job, that has an illuminated light trace intended as a symbol of life, progress, and salvation against the shadows in our lives. Wireless, with a rechargeable battery and LED light, it can be regulated from a distance by remote control.

## **Variants**

SKU: 11001BL EAN: 8052049051262

SKU: 11001RE EAN: 8052049051415

Ivory SKU: 11001WH EAN: 8052049051422