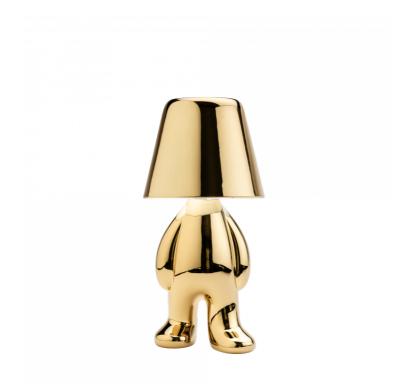

## GOLDEN BROTHERS - TOM

design Stefano Giovannoni

This Golden Brothers is called Tom.

Designed by Stefano Giovannoni, Golden Brothers are a family of lamp-characters which, reflecting a soft light on their body, enhance the plasticity and fluidity of their silhouette.

The Golden Brothers, assuming different postures, create an animated landscape characterizing the table and every corner of the house.

This family of rechargeable battery-operated LED lamps is equipped with a soft touch switch.