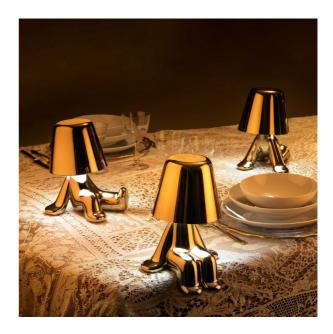

## GOLDEN BROTHERS - TOM

design Stefano Giovannoni

This Golden Brothers is called Tom.

Designed by Stefano Giovannoni, Golden Brothers are a family of lamp-characters which, reflecting a soft light on their body, enhance the plasticity and fluidity of their silhouette.

The Golden Brothers, assuming different postures, create an animated landscape characterizing the table and every corner of the house.

This family of rechargeable battery-operated LED lamps is equipped with a soft touch switch.