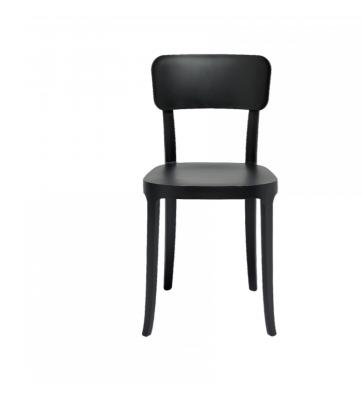

## K CHAIR - SET OF 2 PIECES

design Stefano Giovannoni

**Specs** Material: polypropylene Dimensions (L - W - H): 40 x 49 x 78 cm Weight: 9 Kg

Variants

П

Black SKU: 14001BL EAN: 8052049051613 White SKU: 14001WH EAN: 8052049051606