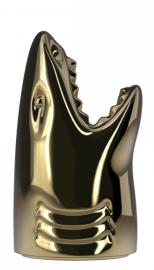

## KILLER METAL FINISH

design Studio Job

Who says that all the sharks should have a ferocious soul? That's definitely not the case of our dear Mr Holder! Feeling a little miserable because of its incapacity of swimming he asked Studio job to use their superpowers to transform him into a lifestyle object and be everywhere...far away from the sea and near to you! Killer is a shark form holder that can be used as an umbrella stand, a paper basket, a champagne cooler, or any other use in the home and beyond. Available in a metal finished version to make it glow in your entrance hall! Suitable for indoor use only.