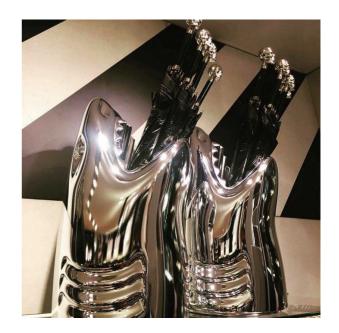

## KILLER METAL FINISH

design Studio Job

Who says that all the sharks should have a ferocious soul? That's definitely not the case of our dear Mr Holder! Feeling a little miserable because of its incapacity of swimming he asked Studio job to use their superpowers to transform him into a lifestyle object and be everywhere...far away from the sea and near to you! Killer is a shark form holder that can be used as an umbrella stand, a paper basket, a champagne cooler, or any other use in the home and beyond. Available in a metal finished version to make it glow in your entrance hall! Suitable for indoor use only.