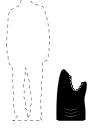

## Specs

Material: polyethylene Dimensions (L - W - H): 35 x 38,8 x 65,5 cm

Weight: 4 Kg