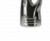

## KILLER METAL FINISH

design Studio Job

Who says that all the sharks should have a ferocious soul? That's definitely not the case of our dear Mr Holder! Feeling a little miserable because of its incapacity of swimming he asked Studio job to use their superpowers to transform him into a lifestyle object and be everywhere...far away from the sea and near to you! Killer is a shark form holder that can be used as an umbrella stand, a paper basket, a champagne cooler, or any other use in the home and beyond. Available in a metal finished version to make it glow in your entrance hall! Suitable for indoor use only.

## Variants

Gold SKU: 40003G0-M EAN: 8052049050739

SKU: 40003SI-M EAN: 8052049050715

Titanium SKU: 40003TI-M EAN: 8052049051200