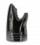

## KILLER METAL FINISH

design Studio Job

Who says that all the sharks should have a ferocious soul? That's definitely not the case of our dear Mr Holder! Feeling a little miserable because of its incapacity of swimming he asked Studio job to use their superpowers to transform him into a lifestyle object and be everywhere...far away from the sea and near to you! Killer is a shark form holder that can be used as an umbrella stand, a paper basket, a champagne cooler, or any other use in the home and beyond. Available in a metal finished version to make it glow in your entrance hall! Suitable for indoor use only.

## Variants

Gold SKU: 40003G0-M EAN: 8052049050739

SKU: 40003SI-M EAN: 8052049050715

Titanium SKU: 40003TI-M EAN: 8052049051200