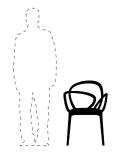

## Specs

Material: polypropylene Dimensions (L - W - H): 56 x 52 x 84 cm

Weight: 9 Kg

Armrest Height: 72,5 cm