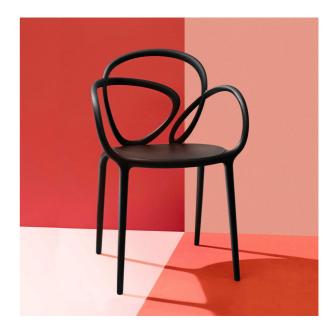

## LOOP CHAIR WITHOUT CUSHION - SET OF 2 **PIECES**

design Front

Loop is a chair designed by Front as a visual tangle. With a looped motif back, featuring a single line that wraps around itself, materializing the movement of the pencil in the space, round by round, Loop chair comes in a set of two and it's usable in both indoor and outdoor settings.