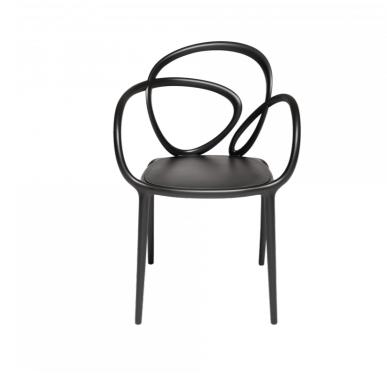

## LOOP CHAIR WITHOUT CUSHION - SET OF 2 **PIECES**

design Front

Loop is a chair designed by Front as a visual tangle. With a looped motif back, featuring a single line that wraps around itself, materializing the movement of the pencil in the space, round by round, Loop chair comes in a set of two and it's usable in both indoor and outdoor settings.