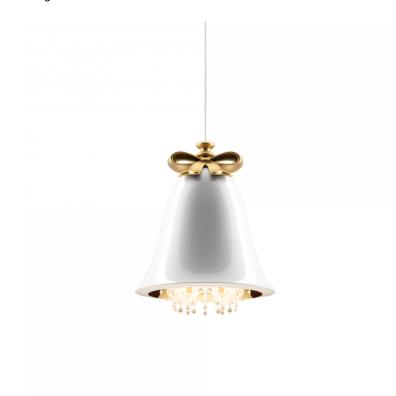

# MABELLE CHANDELIER

design Marcel Wanders studio

Mabelle is a suspension lamp designed by Marcel Wanders studio for some installations and today redesigned for Qeeboo in a large size.

For centuries this object, a symbol of celebration, has been used to bring people together: Mabelle was born with this idea, and it is the focal point of every room. The sinuous shapes of the bow and the dome, combined with the chandelier, set inside the bell, create an icon with a strong appeal on our memory and complete the environment with a refined note.