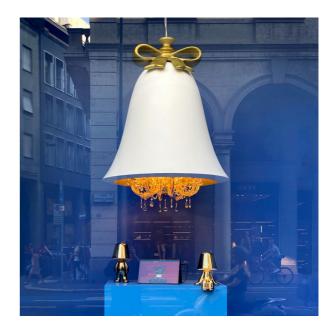

# MABELLE CHANDELIER

design Marcel Wanders studio

Mabelle is a suspension lamp designed by Marcel Wanders studio for some installations and today redesigned for Qeeboo in a large size.

For centuries this object, a symbol of celebration, has been used to bring people together: Mabelle was born with this idea, and it is the focal point of every room. The sinuous shapes of the bow and the dome, combined with the chandelier, set inside the bell, create an icon with a strong appeal on our memory and complete the environment with a refined note.