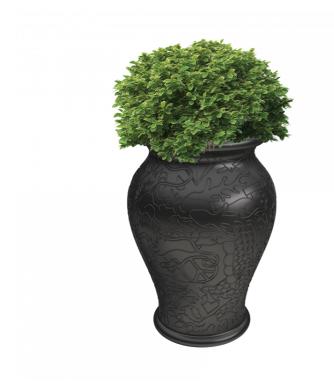

## MING PLANTER AND CHAMPAGNE COOLER

design Studio Job

Ming is a vase-shaped design object with an opening that make it a champagne cooler or a housing for plants and succulents. Honoring one of last great ancient Chinese dynasties, Ming is the result of Studio Job's re-reading of the typical chinese porcelain vase, an ancient symbol of oriental culture, usually decorated with depictions of dragons, animals, and flowers.

**Specs** Material: polyethylene Dimensions (L - W - H): 34,5 x 34,5 x 61 cm Weight: 3.5 Kg

CE 🕰

Variants

Black SKU: 71001BL EAN: 8052049052023

White SKU: 71001WH EAN: 8052049052016