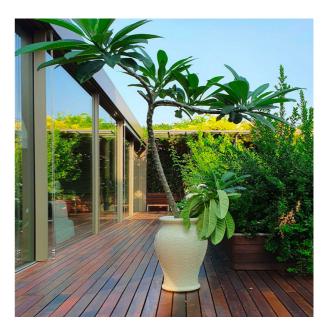

## MING PLANTER AND CHAMPAGNE COOLER

design Studio Job

Ming is a vase-shaped design object with an opening that make it a champagne cooler or a housing for plants and succulents. Honoring one of last great ancient Chinese dynasties, Ming is the result of Studio Job's re-reading of the typical chinese porcelain vase, an ancient symbol of oriental culture, usually decorated with depictions of dragons, animals, and flowers.

**Specs** Material: polyethylene Dimensions (L - W - H): 34,5 x 34,5 x 61 cm Weight: 3.5 Kg

CE 🕰

Variants

Black SKU: 71001BL EAN: 8052049052023

White SKU: 71001WH EAN: 8052049052016