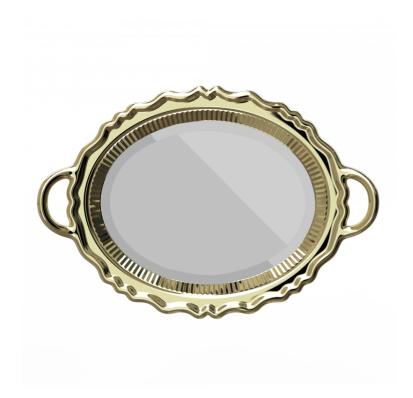

## PLATEAU MIROIR METAL FINISH

design Studio Job

Mirror Mirror on the wall, which is the finest of all? A precious classic 17th century tray is revived today in Plateau Miroir, a design object by Studio Job, which takes on a new functionality, to be used as a mirror on the wall. By having the same finishing and reflection of the mirror, this version will blend perfectly in your home letting your reflection spread all over the place!

**Specs** Material: Polyethylene Dimensions (L - W - H): 110 x 76,5 x 10,5 cm Weight: 6 Kg

Variants

Gold SKU: 41001GO EAN: 8052049053037

**Silver** SKU: 41001SI EAN: 8052049053044