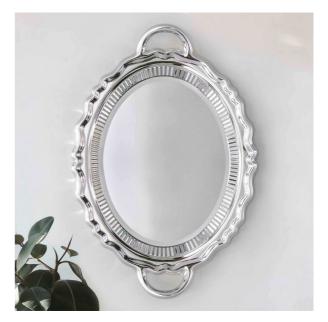

## PLATEAU MIROIR METAL FINISH

design Studio Job

Mirror Mirror on the wall, which is the finest of all? A precious classic 17th century tray is revived today in Plateau Miroir, a design object by Studio Job, which takes on a new functionality, to be used as a mirror on the wall. By having the same finishing and reflection of the mirror, this version will blend perfectly in your home letting your reflection spread all over the place!

**Specs** Material: Polyethylene Dimensions (L - W - H): 110 x 76,5 x 10,5 cm Weight: 6 Kg

Variants

Gold SKU: 41001GO EAN: 8052049053037

**Silver** SKU: 41001SI EAN: 8052049053044