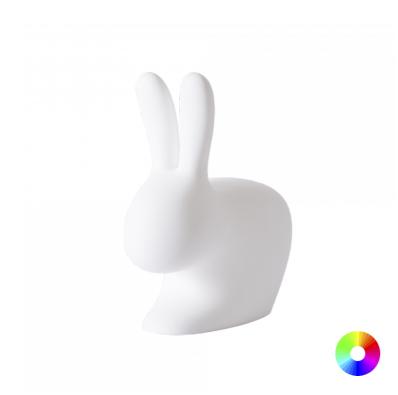

## RABBIT LAMP WITH RECHARGEABLE LED

## design Stefano Giovannoni

Specs Material: polyethylene Light Source: 2x 4W LED Light Color: 16 colors Light Emission: Diffused Dimensions (L - W - H): 68,8 x 39,5 x 80 cm Weight: 5 Kg Seat Height: 45 cm Cable: Pin Jack ↔ USB Remote control: Yes Battery Autonomy: 6h

## Packaging Box 1

Dimensions (L - W - H): 70.00 x 41.00 x 84.00 cm Cubic meters: 0,24 m<sup>3</sup> Weight: 7.50 Kg Volumetric Weight: 48,22

Rabbit chair goes bright! Designed by Stefano Giovanonni and immediately become a pop icon, it can both be used as a light source and a chair. Sit by leaning against the ears or ride it and rest your forearms on its ears. The most authentic Qeeboo's hat tricks!

Wireless, with a rechargeable battery, LED light and 16 different interchangeable RGB colors.