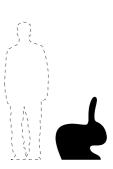

## design Stefano Giovannoni

Specs Material: polyethylene Light Source: 2x 4W LED Light Color: 16 colors Light Emission: Diffused Dimensions (L - W - H): 68,8 x 39,5 x 80 cm Weight: 5 Kg Seat Height: 45 cm Cable: Pin Jack ↔ USB Remote control: Yes Battery Autonomy: 6h

## Packaging Box 1

Dimensions (L - W - H): 70.00 x 41.00 x 84.00 cm Cubic meters: 0,24 m<sup>3</sup> Weight: 7.50 Kg Volumetric Weight: 48,22

Rabbit chair goes bright! Designed by Stefano Giovanonni and immediately become a pop icon, it can both be used as a light source and a chair. Sit by leaning against the ears or ride it and rest your forearms on its ears. The most authentic Qeeboo's hat tricks!