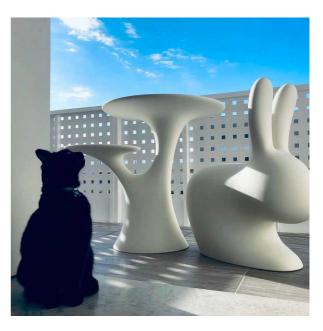

## **RABBIT TREE**

design Stefano Giovannoni

Have a cup of tea with the Mad Hatter and the March Hare! As in a dream, The Rabbit Tree, designed by Stefano Giovannoni, has the shape of small tree with two support levels. The higher branch holds a 70 cm wide circular top at a height of 75 cm that matches with the Rabbit Chair of the homonymous collection, the lower branch can either be used to accommodate a Rabbit Baby Chair or serve as a handy holder for bags.