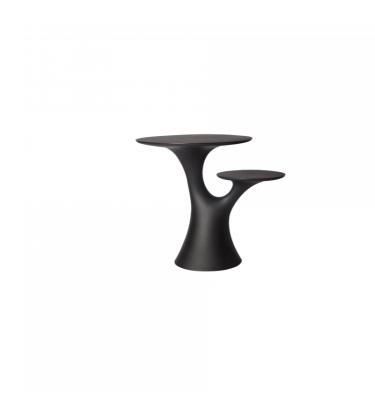

## **RABBIT TREE**

design Stefano Giovannoni

Have a cup of tea with the Mad Hatter and the March Hare! As in a dream, The Rabbit Tree, designed by Stefano Giovannoni, has the shape of small tree with two support levels. The higher branch holds a 70 cm wide circular top at a height of 75 cm that matches with the Rabbit Chair of the homonymous collection, the lower branch can either be used to accommodate a Rabbit Baby Chair or serve as a handy holder for bags.