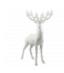

## **SHERWOOD**

design Marcantonio

Sherwood is an impressive 2-meter-high deer whose antlers become chandeliers decorated with crystals and pendants. The strong natural energy of the animal is immortalized by Marcantonio who imagines the deer moving proudly in a forest creating, thanks to its mighty luminous horns, magical glows in the night, as if it were a guide to follow. In this dreamlike universe between fantasy and reality Sherwood becomes the protagonist of indoor and outdoor spaces.

## **Variants**

Deep Forest SKU: 38001DF EAN: 8052049056410

Black SKU: 38001BL EAN: 8052049056236

White SKU: 38001WH EAN: 8052049056243