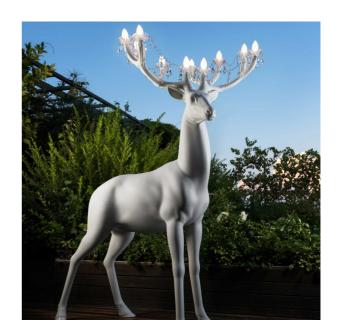

## **SHERWOOD**

design Marcantonio

Sherwood is an impressive 2-meter-high deer whose antlers become chandeliers decorated with crystals and pendants. The strong natural energy of the animal is immortalized by Marcantonio who imagines the deer moving proudly in a forest creating, thanks to its mighty luminous horns, magical glows in the night, as if it were a guide to follow. In this dreamlike universe between fantasy and reality Sherwood becomes the protagonist of indoor and outdoor spaces.

## **Variants**

Deep Forest SKU: 38001DF EAN: 8052049056410

Black SKU: 38001BL EAN: 8052049056236

White SKU: 38001WH EAN: 8052049056243