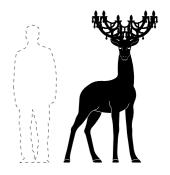

## **SHERWOOD**

design Marcantonio

Sherwood is an impressive 2-meter-high deer whose antlers become chandeliers decorated with crystals and pendants. The strong natural energy of the animal is immortalized by Marcantonio who imagines the deer moving proudly in a forest creating, thanks to its mighty luminous horns, magical glows in the night, as if it were a guide to follow. In this dreamlike universe between fantasy and reality Sherwood becomes the protagonist of indoor and outdoor spaces.