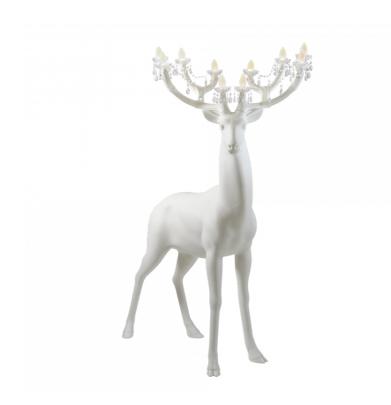

## **SHERWOOD**

design Marcantonio

Sherwood is an impressive 2-meter-high deer whose antlers become chandeliers decorated with crystals and pendants. The strong natural energy of the animal is immortalized by Marcantonio who imagines the deer moving proudly in a forest creating, thanks to its mighty luminous horns, magical glows in the night, as if it were a guide to follow. In this dreamlike universe between fantasy and reality Sherwood becomes the protagonist of indoor and outdoor spaces.

## **Variants**

Deep Forest SKU: 38001DF EAN: 8052049056410

Black SKU: 38001BL EAN: 8052049056236

White SKU: 38001WH EAN: 8052049056243