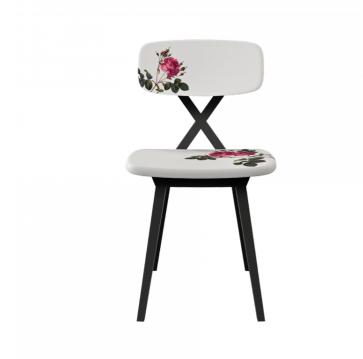

# X CHAIR WITH FLOWER CUSHION - SET OF 2 **PIECES**

design Nika Zupanc

X Chair, designed by Nika Zupanc, is inspired by the symbol of the "x", a characteristic element at the back of the chair with which no other line interferes. Equipped with a sophisticated floral upholstery in full spring bloom for extra comfort. It comes in a set of two.