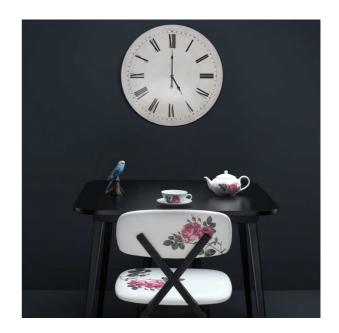

# X CHAIR WITH FLOWER CUSHION - SET OF 2 **PIECES**

design Nika Zupanc

X Chair, designed by Nika Zupanc, is inspired by the symbol of the "x", a characteristic element at the back of the chair with which no other line interferes. Equipped with a sophisticated floral upholstery in full spring bloom for extra comfort. It comes in a set of two.